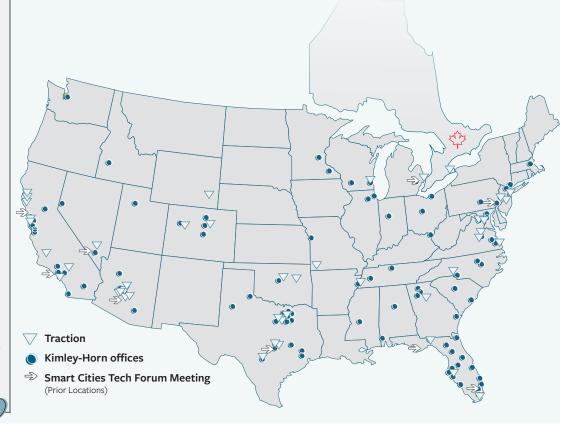

NCLUDED?

- ♦ Mobile application to monitor system alerts and issues on the go
- ♦ Access your signal status data any time of the day or night
- ♦ Easily share data with the click of a button









## Easy-to-use features and capabilities



dashboard on a video wall

Share data with partners





Monitor transportation network

Automate multi-agency dashboards





Access TMC remotely during weather hazards



66 **Traction Live is** essential to our daily and emergency operations. During a severe, nine-day winter storm in February 2021, over 30% of our signals went into flash and many staff were unable to reach the TMC. Traction Live's remote monitoring kept us in constant awareness of our signal network, enabling us to act quickly when every moment mattered.

## **Marc Jacobson**