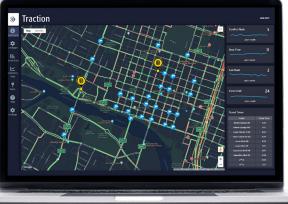

# anywhere.

**Traction Live** is an easy-to-use browser and mobile solution delivering real-time signal and ITS device data, anytime, anywhere. It features insightful dashboards, device maps, and mobile friendly lists to view, manage, and easily share data.

**Traction Live** enhances your ATMS by delivering key ITS health indicators and alerts. Whether on the go, or

in the office, Traction Live keeps you connected to your

transportation network devices.

## Easy-to-use features and capabilities

dashboard on a video wall

Share data with partners

Monitor transportation network

Automate multi-agency dashboards

Access TMC remotely during weather hazards

66 **Traction Live is** essential to our daily and emergency operations. During a severe, nine-day winter storm in February 2021, over 30% of our signals went into flash and many staff were unable to reach the TMC. Traction Live's remote monitoring kept us in constant awareness of our signal network, enabling us to act quickly when every moment mattered.