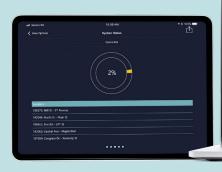

# anywhere.

**Traction Live** is an easy-to-use browser and mobile solution delivering real-time signal and ITS device data, anytime, anywhere. It features insightful dashboards, device maps, and mobile friendly lists to view, manage, and easily share data.

**Traction Live** enhances your ATMS by delivering key ITS health indicators and alerts. Whether on the go, or

in the office, Traction Live keeps you connected to your

transportation network devices.