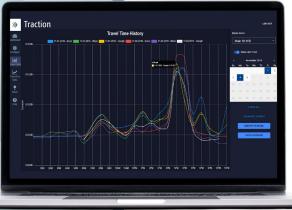

### WHAT'S INCLUDED?

- ♦ Travel time data for any route, any time of the day or night
- ♦ Heat maps, graphs, and a range of reports
- ♦ Mobile application to gather your trajectory trips

## Easy-to-use features and capabilities

Evaluate real-time detours and strategies

Evaluate construction impacts

Post expected travel times on DMS

Collect baseline corridor data

**Traction Travel has** proved invaluable for the City of monitor the frequency, duration, and magnitude of congestion events on our key routes. It has allowed us to prioritize capital improvements and communicate the information to City Council. With the mobile app, we can easily gather user trips to validate and