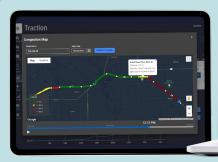

### WHAT'S INCLUDED?

- ♦ Travel time data for any route, any time of the day or night
- ♦ Heat maps, graphs, and a range of reports
- ♦ Mobile application to gather your trajectory trips

## Easy-to-use features and capabilities

Evaluate real-time detours and strategies

Evaluate construction impacts

Post expected travel times on DMS

Collect baseline corridor data

**Traction Travel has** proved invaluable for the City of monitor the frequency, duration, and magnitude of congestion events on our key routes. It has allowed us to prioritize capital improvements and communicate the information to City Council. With the mobile app, we can easily gather user trips to validate and