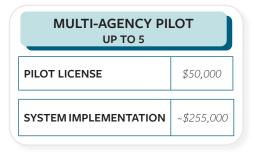

# SINGLE AGENCY PILOT PILOT LICENSE \$50,000 SYSTEM IMPLEMENTATION ~\$90,000

The System Implementation task in the above examples includes:

- Support of up to one feed per agency
- ♦ Setup and integration

- ♦ Project management
- ♦ User onboarding and training

Purchase of the Pilot License is effective for up to one year. Contact us about pricing for long-term system deployments.