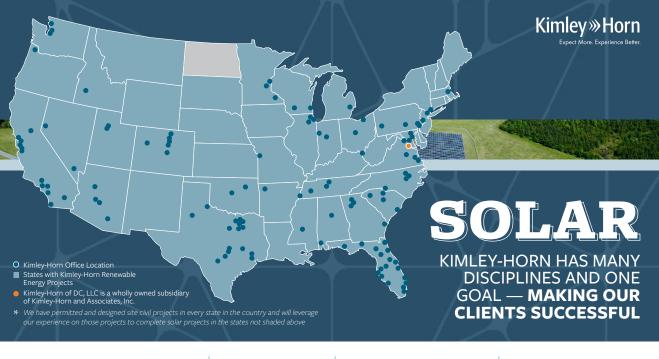

ACROSS THE NATION

200

IN 115+ OFFICES

4 SOLAR POWI

BY ENGINEERING NEWS-RECORD (ENR)

√70+ GW

OF SOLAR & COUNTING