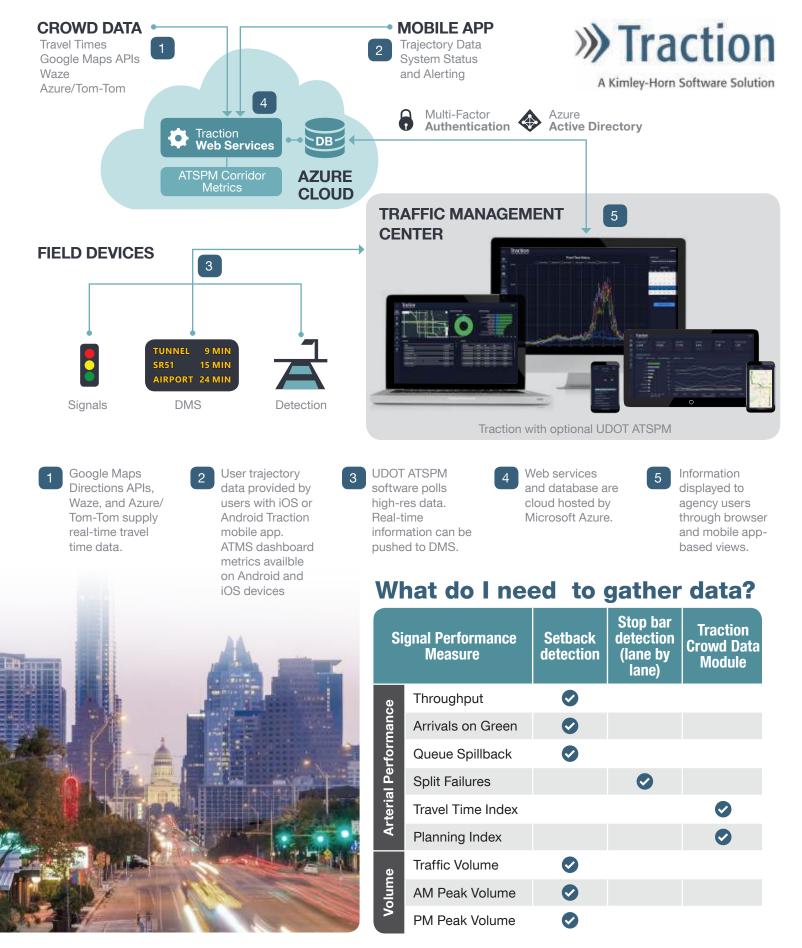

#### **Arterial Performance Measures**

- » Vehicle Throughput
- » Arrivals on Green
- » Queue Spillback
- » Split Failures
- » Travel Time Index
- » Planning Time Index

#### Volume-Based Measures

- » Traffic Volume
- » AM Peak Volume

Kimley»