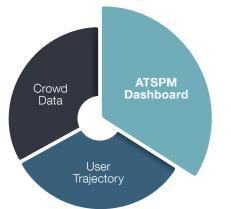

### Powerful Functional Modules

Traction's unique three module approach provides a comprehensive approach to transportation performance monitoring.

Traction