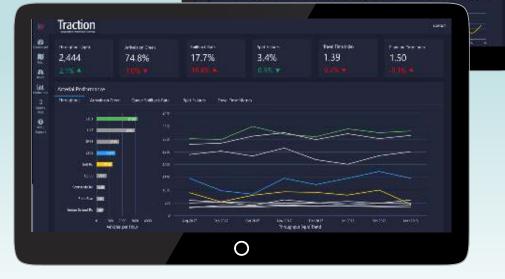

### View Parameters in Real-Time and Create Monthly Reports

#### **Arterial Performance Measures**

- » Vehicle Throughput
- » Arrivals on Green
- » Queue Spillback
- » Split Failures
- » Travel Time Index
- » Planning Time Index

#### Volume-Based Measures

- » Traffic Volume
- » AM Peak Volume

Kimley»