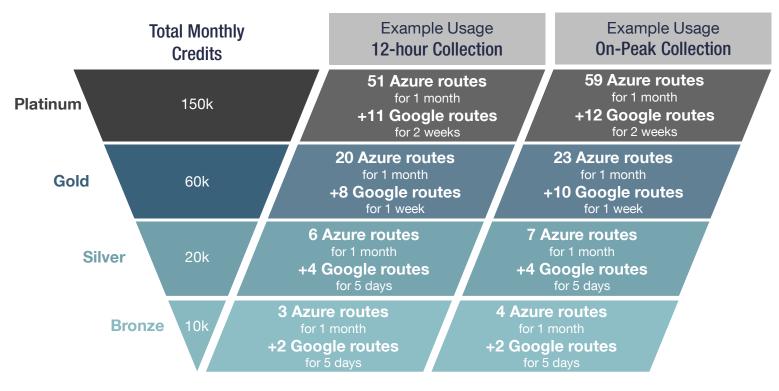

#### How many monthly travel times can I get?

#### **Monthly Credits**

The number of travel times depends on the number of routes, frequency of data collection, and duration of data collection each day. Two scenarios below show the number of routes available at each license level. The first example assumes data capture every 15 minutes, 12 hours per day. The second example assumes capture every 1 hour, 24 hours per day, with capture increasing to every 15 minute during peaks only (6am-9am and 4pm-7pm). **All routes are dynamic**, meaning any route can be redefined or swapped for another route by the user.