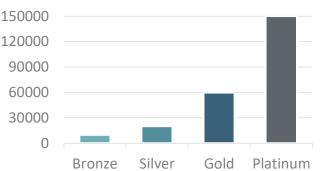

## **Price Sheet**

|                             | BRONZE                                                                                                                                            | SILVER                                                                      | GOLD                                                                               | PLATINUM                                                                           |
|-----------------------------|---------------------------------------------------------------------------------------------------------------------------------------------------|-----------------------------------------------------------------------------|------------------------------------------------------------------------------------|------------------------------------------------------------------------------------|
| Annual License              | "An introductory tool<br>for user trip data and<br>limited crowd data<br>access and analysis"                                                     | "A baseline tool<br>for user trip and<br>crowd data access<br>and analysis" | "A complete solution<br>for traffic data<br>collection, analysis,<br>and alerting" | "A robust solution for<br>extensive data<br>collection, analysis,<br>and alerting" |
|                             | <b>\$19,200</b> / year                                                                                                                            | <b>\$27,000</b> / year                                                      | <b>\$36,000</b> / year                                                             | <b>\$72,000</b> / year                                                             |
|                             | Shown with a <b>20%</b> annual discount.                                                                                                          | Shown with a <b>25%</b> annual discount.                                    | Shown with a <b>40%</b> annual discount.                                           | Shown with a <b>40</b> % annual discount.                                          |
| Monthly License             | <b>\$2,000</b> / month                                                                                                                            | <b>\$3,000</b> / month                                                      | <b>\$5,000</b> / month                                                             | <b>\$10,000</b> / month                                                            |
| Users                       | Up to 3                                                                                                                                           | Up to 10                                                                    | Up to 25                                                                           | Unlimited                                                                          |
| Trajectory Data             | Unlimited                                                                                                                                         | Unlimited                                                                   | Unlimited                                                                          | Unlimited                                                                          |
| Crowd Data<br>Allowance     | <b>10,000</b> travel time credits/month                                                                                                           | <b>20,000</b> travel time credits/month                                     | 60,000 travel time credits/month                                                   | <b>150,000</b> travel time credits/month                                           |
| Crowd Data<br>Rates         | Google-sourced data: 10 credits per travel time. Azure-sourced data: 1 credit per travel time.<br>Waze-sourced data: 1/10 credit per travel time. |                                                                             |                                                                                    |                                                                                    |
| Waze Data                   | Real-time map                                                                                                                                     | Real-time map                                                               | Waze CCP Data <sup>1</sup>                                                         | Waze CCP Data <sup>1</sup>                                                         |
| KITS/Kadence<br>Status Data |                                                                                                                                                   |                                                                             | Included                                                                           | Included                                                                           |