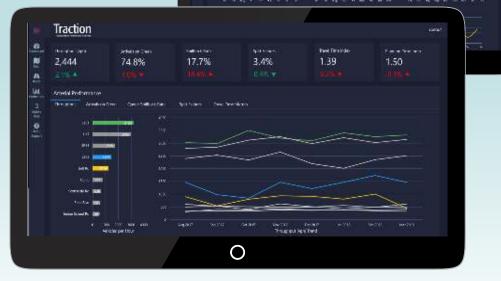

ance Measures (ATSPM) can revolutionize the way you detect issues, prioritize resources, and identify areas for improvement within your roadway network.

#### Traction is designed to maximize your access to:

Clear, actionable data

Easy-to-use dashboard displays

Corridor and system level interactive ATSPM reporting

# Powerful Functional Modules

Traction's unique three module approach provides a comprehensive approach to transportation performance monitoring.

Traction



# View Parameters in Real-Time and Create Monthly Reports

#### **Arterial Performance Measures**

- » Vehicle Throughput
- » Arrivals on Green
- » Queue Spillback
- » Split Failures
- » Travel Time Index
- » Planning Time Index

#### **Volume-Based Measures**

- » Traffic Volume
- » AM Peak Volume
- » PM Peak Volume



Kimley»



### **Ready For More?**

www.kimley-horn.com/traction

**Kimley**»