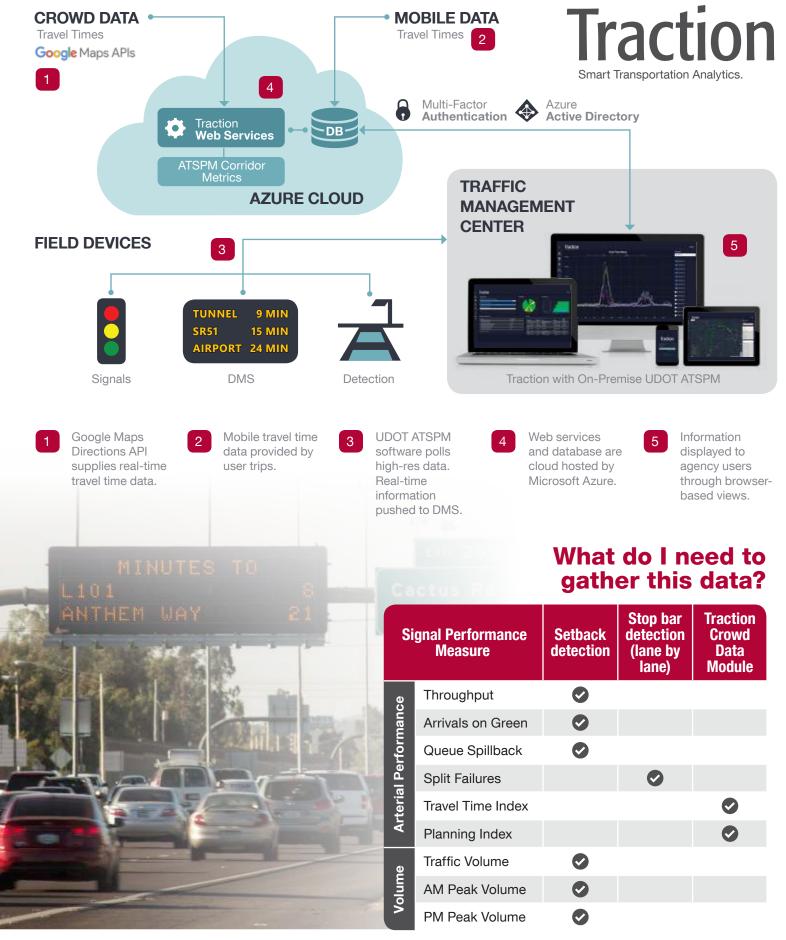

#### **Arterial Performance Measures**

- » Vehicle Throughput
- » Arrivals on Green
- » Queue Spillback
- » Split Failures
- » Travel Time Index
- » Planning Time Index

#### **Volume-Based Measures**

- » Traffic Volume
- » AM Peak Volume
- » PM Peak Volume

Kimley»