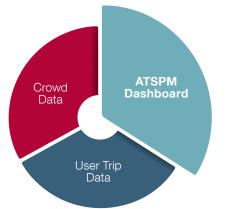

# Powerful Functional Modules

Traction's unique three module approach provides a comprehensive approach to transportation performance monitoring.

Traction